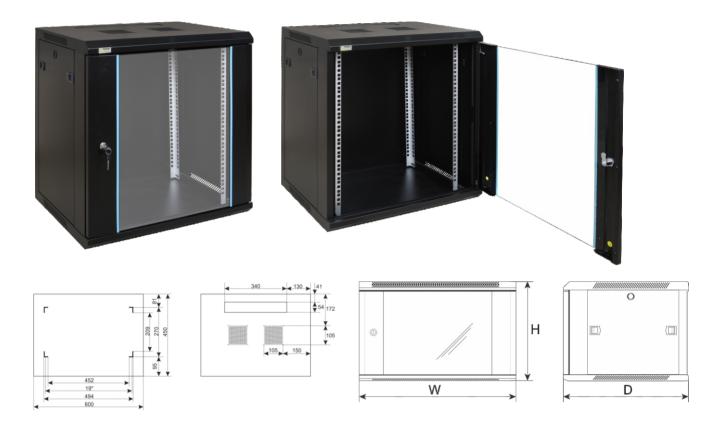

## **SPECIFICATIONS**

| <u> </u>                |                                                                                                                                                                                                                                                                                                                                                                                                                                                                               |  |
|-------------------------|-------------------------------------------------------------------------------------------------------------------------------------------------------------------------------------------------------------------------------------------------------------------------------------------------------------------------------------------------------------------------------------------------------------------------------------------------------------------------------|--|
| Mounting dimensions:    | W=19", H=12U, D=270 mm                                                                                                                                                                                                                                                                                                                                                                                                                                                        |  |
| External dimensions:    | W=600, H=636, D=450 [mm, +/-2]                                                                                                                                                                                                                                                                                                                                                                                                                                                |  |
| Net/gross weight:       | 23 / 24,5 [kg                                                                                                                                                                                                                                                                                                                                                                                                                                                                 |  |
| Materials:              | - RACK mounting rails: cold-rolled steel SPCC 1,5mm - mounting plate: cold-rolled steel SPCC 1,5mm - cabinet: cold-rolled steel SPCC 1,2mm RAL 9004 - front door: 5mm toughened glass / SPCC 1,2mm RAL 9004 - side panels: cold-rolled steel SPCC 1,2mm RAL 9004                                                                                                                                                                                                              |  |
| Static load:            | 70 kg                                                                                                                                                                                                                                                                                                                                                                                                                                                                         |  |
| Use:                    | inside, IP20                                                                                                                                                                                                                                                                                                                                                                                                                                                                  |  |
| Notes:                  | <ul> <li>- adjustable distance between front and rear RACK rails</li> <li>- ventilation holes in the top panel (2 x 105x105mm - mounting dimensions)</li> <li>- cable ducts in the top and bottom panel (340x54mm)</li> <li>- lockable front door – repeatable code (2 keys included)</li> <li>- possibility of reverse front door – opening left/right</li> <li>- side panels - lock assembly possible - RAZB16 (additional equipment)</li> <li>- fully assembled</li> </ul> |  |
| Declarations, warranty: | RoHS, 12 months from the date of purchase                                                                                                                                                                                                                                                                                                                                                                                                                                     |  |